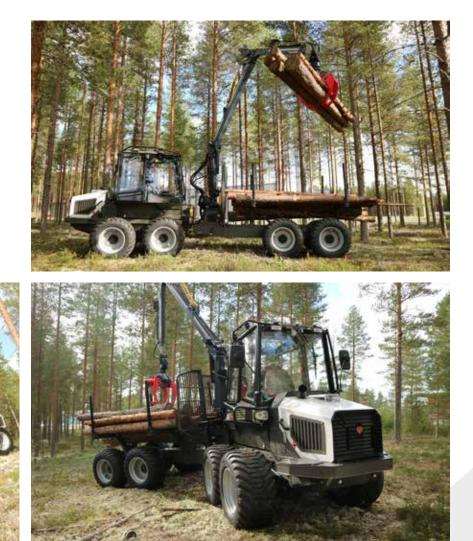

# VIMEK® **870.2**

VIMEKS largest and most powerful forwarder. Our aim is to offer efficient and sympathetic machines for thinning and forest management, and our goal is to be a world-leading supplier of forest machines in the compact class.

The machines displayed may be extra equipped