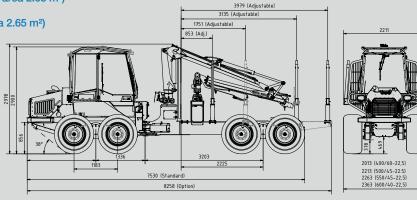

# **Technical data**

**Chassie:** 8WD with DSS (Dual steering) boggie + frame steering **Engine:** CAT C2,2T CRDI 55 kW

Transmission: Hydrostatic / mechanical

Transmission pump / motor: Bosch rexroth with driving program
Dimensions: Ground clearance: 47 cm (38 cm under boggie box)
Length: Standard 7.6 m (load length 3.30 m, load area 2.65 m<sup>2</sup>)

Long 8.3 m (load length 4.00 m, load area 2.65 m<sup>2</sup>)

Width: 2.2 m (500/45-22.5" wheels) or

2.3 m (550/45-22.5" wheels)

Weight: 7 Tons

Load capacity: 7 Tons

**Crane options:** 

Vimek-Cranab FC4ET 6.7m (Std) Vimek-Cranab FC5 8.3m Cranab FC45 8.1m (Not available with ICC) **Grapple:** Cranab CR19 (std) HSP 015 Vimek tiltgrapple Control system / Crane steering: Vimek connect / My Vimek app ICC Intelligent Crane Control